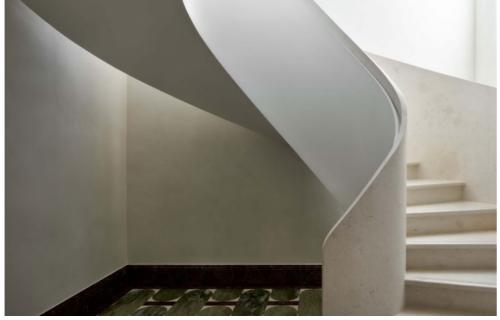

## Approx. 8 Photos

Tell the whole story of the stair with strong, clean compositions. Capture the complete staircase from different vantage points, its immediate environment, and interesting details and textures.

When possible, include human interaction - a person ascending a stair for example.

Include one photo of the facade of the building, including the staircase when possible.

Exemplar 1

+ Media Extension (When Requested)

Exemplar 1

+ Media Extension (When Requested)

Exemplar 2

+ Media Extension (When Requested)

Exemplar 2

+ Media Extension (When Requested)