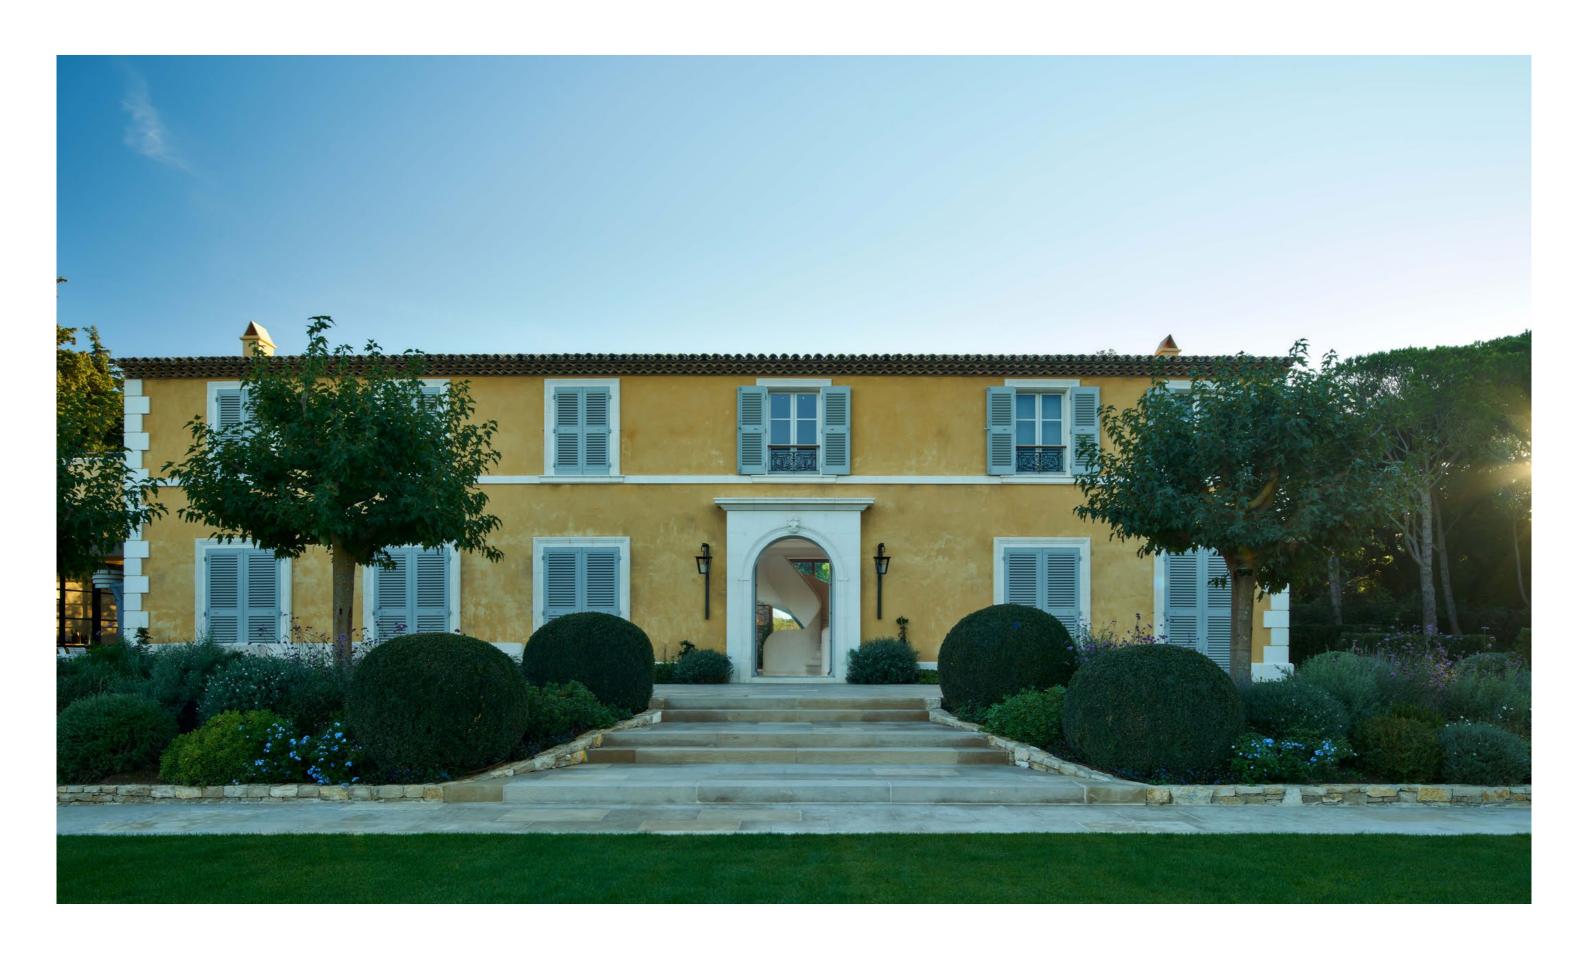

When possible, include human interaction - a person ascending a stair for example.

Include one photo of the facade of the building, including the staircase when possible.

Exemplar 1

+ Media Extension (When Requested)

Exemplar 1

+ Media Extension (When Requested)

Exemplar 2

+ Media Extension (When Requested)

Exemplar 2

+ Media Extension (When Requested)