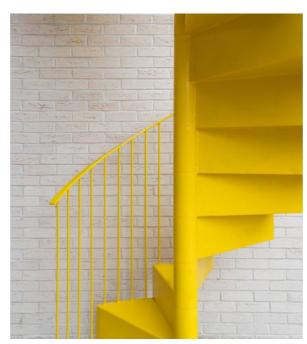

## Approx. 8 Photos

Tell the whole story of the stair with strong, clean compositions. Capture the complete staircase from different vantage points, its immediate environment, and interesting details and textures.

Exemplar 1

+ Media Extension (When Requested)

Exemplar 1

+ Media Extension (When Requested)

Exemplar 2

+ Media Extension (When Requested)

Exemplar 2

+ Media Extension (When Requested)