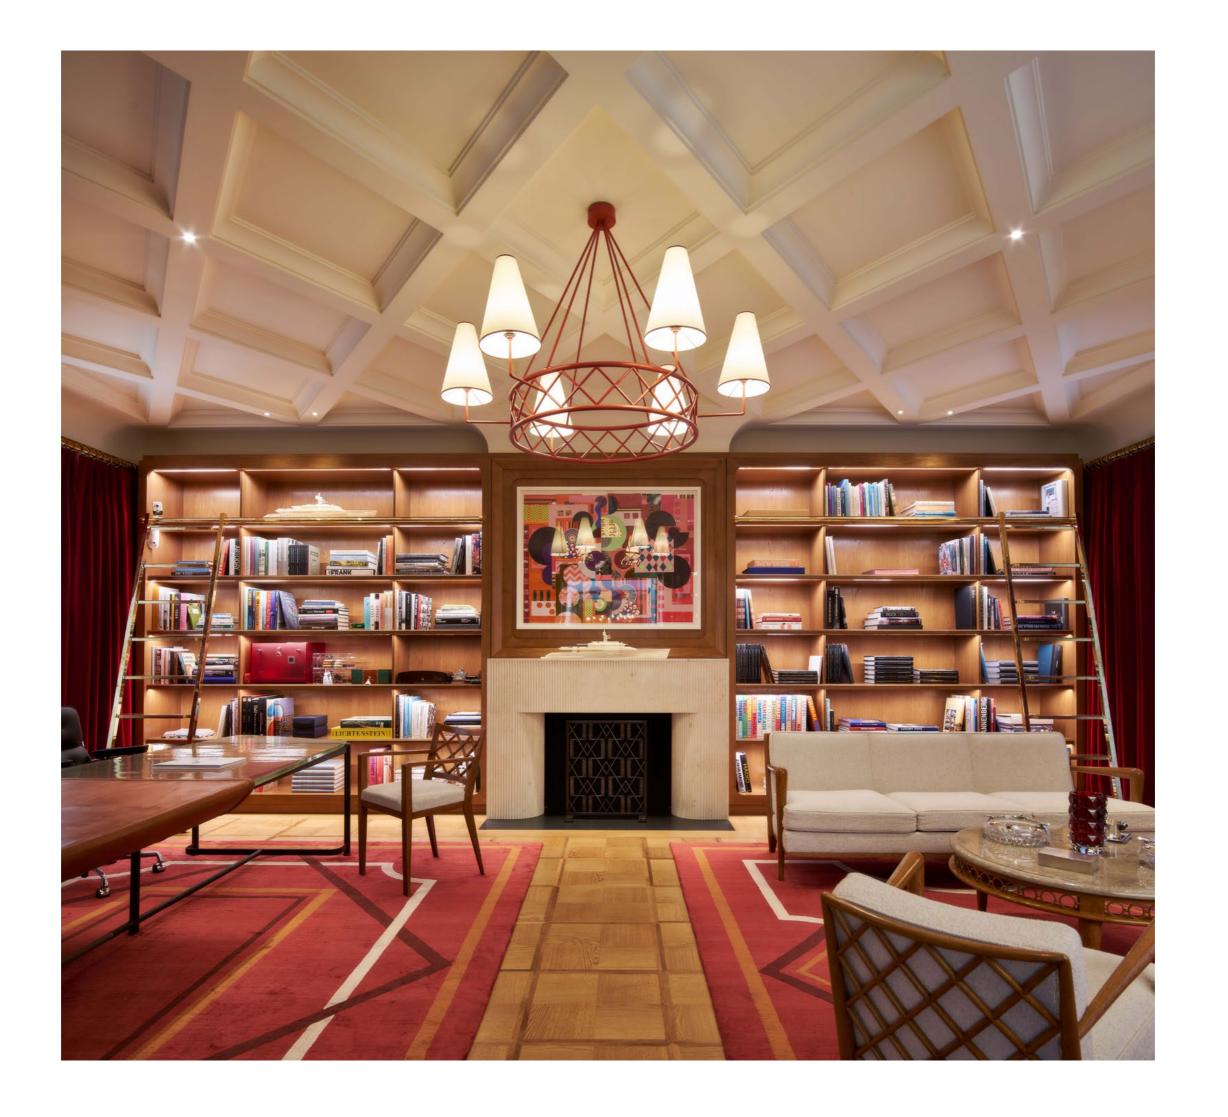

## + Media Extension (When Requested by Ee) Approx. 8 Photos

In recognition of an Editor's preference to focus on more than just the staircase, capture different rooms, spaces and other interesting interior and exterior elements.

Exemplar 1

+ Media Extension (When Requested)

Exemplar 1

+ Media Extension (When Requested)

Exemplar 2

+ Media Extension (When Requested)

Exemplar 2

+ Media Extension (When Requested)