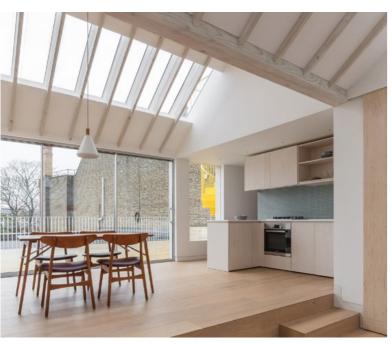

## Approx. 8 Photos

Tell the whole story of the stair with strong, clean compositions. Capture the complete staircase from different vantage points, its immediate environment, and interesting details and textures.

When possible, include human interaction - a person ascending a stair for example.

Include one photo of the facade of the building, including the staircase when possible.

## + Media Extension (When Requested by Ee) Approx. 8 Photos

In recognition of an Editor's preference to focus on more than just the staircase, capture different rooms, spaces and other interesting interior and exterior elements.