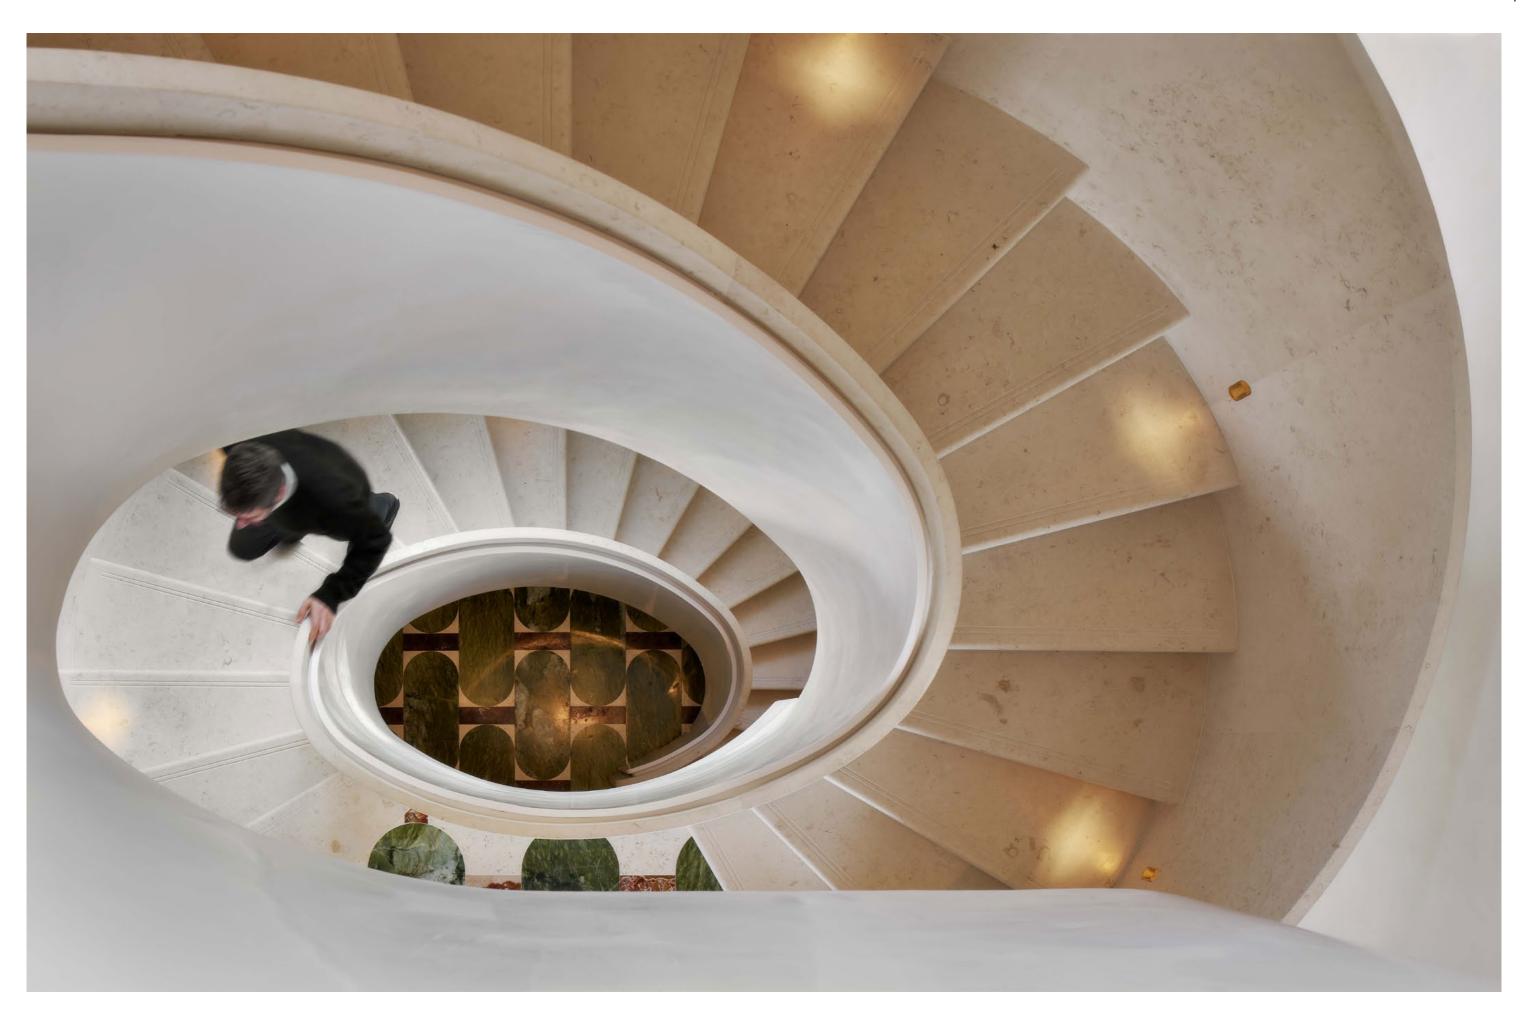

## Approx. 8 Photos

Tell the whole story of the stair with strong, clean compositions. Capture the complete staircase from different vantage points, its immediate environment, and interesting details and textures.

When possible, include human interaction - a person ascending a stair for example.

Include one photo of the facade of the building, including the staircase when possible.

Exemplar 1

+ Media Extension (When Requested)

Exemplar 1

+ Media Extension (When Requested)

Exemplar 2

+ Media Extension (When Requested)

Exemplar 2

+ Media Extension (When Requested)