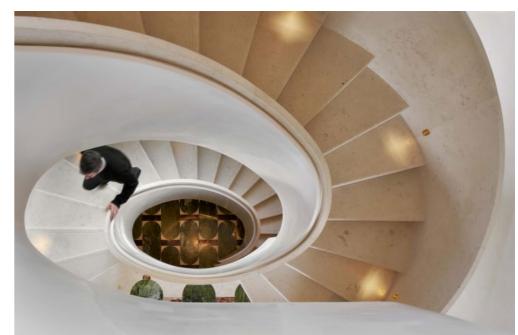

## Approx. 8 Photos

Tell the whole story of the stair with strong, clean compositions. Capture the complete staircase from different vantage points, its immediate environment, and interesting details and textures.

When possible, include human interaction - a person ascending a stair for example.

Include one photo of the facade of the building, including the staircase when possible.