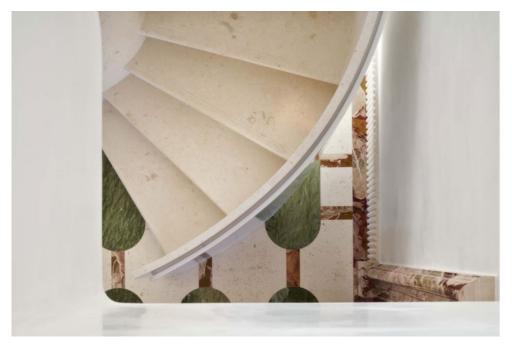

## Approx. 8 Photos

Tell the whole story of the stair with strong, clean compositions. Capture the complete staircase from different vantage points, its immediate environment, and interesting details and textures.

When possible, include human interaction - a person ascending a stair for example.

Include one photo of the facade of the building, including the staircase when possible.