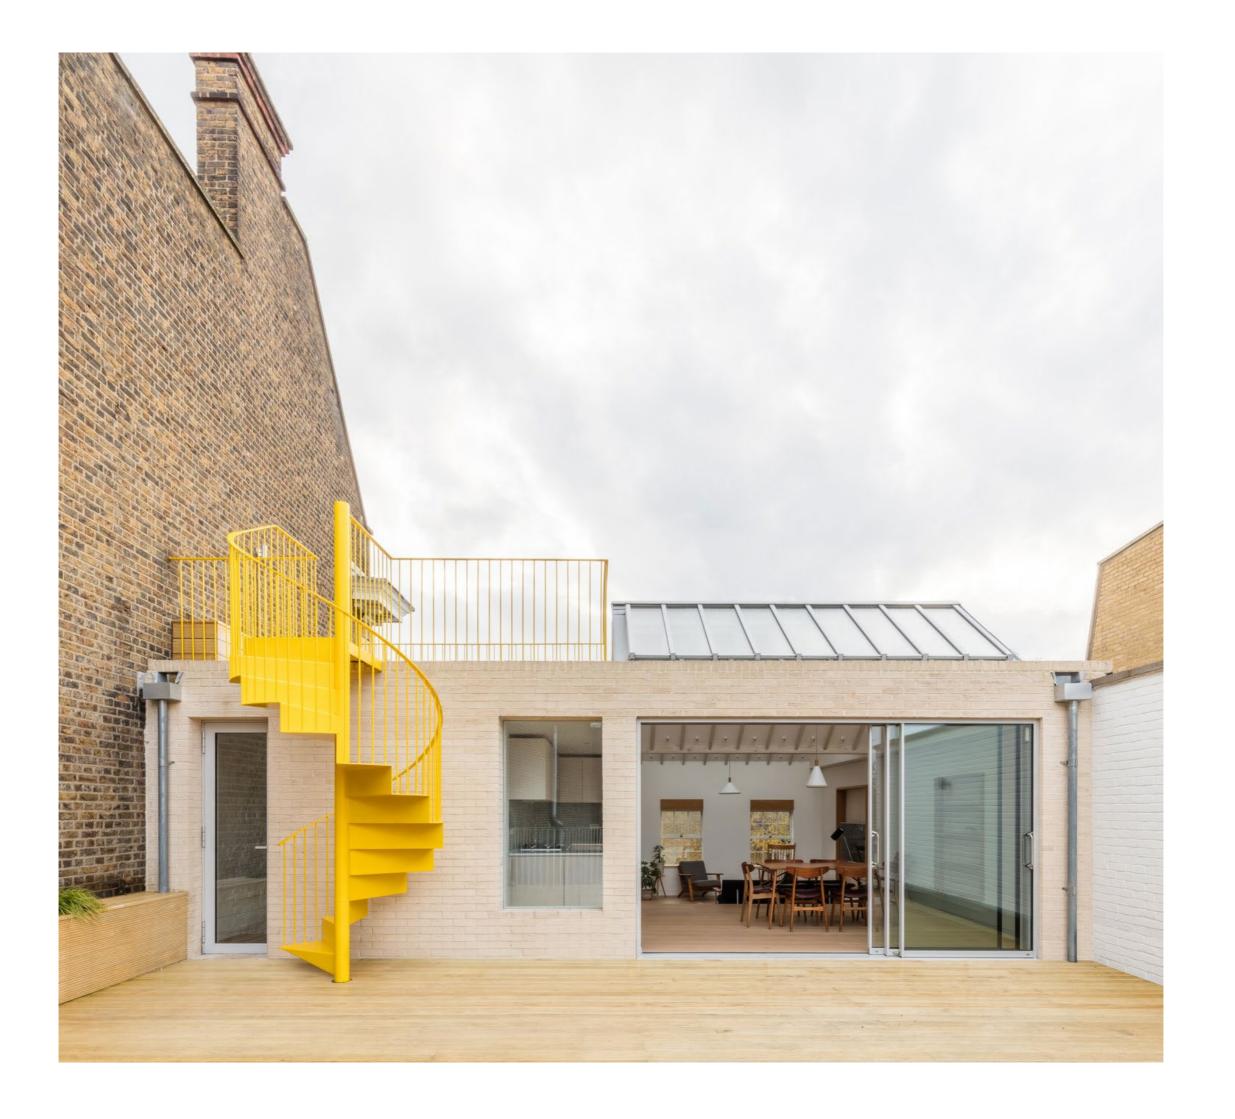

## Approx. 8 Photos

Tell the whole story of the stair with strong, clean compositions. Capture the complete staircase from different vantage points, its immediate environment, and interesting details and textures.

When possible, include human interaction - a person ascending a stair for example.

Include one photo of the facade of the building, including the staircase when possible.