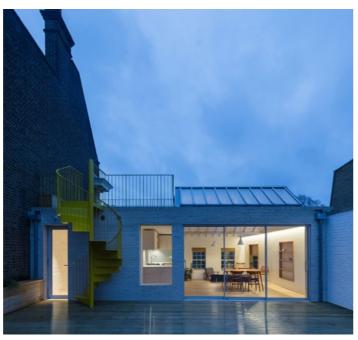

When possible, include human interaction - a person ascending a stair for example.

Include one photo of the facade of the building, including the staircase when possible.

Exemplar 1

+ Media Extension (When Requested)

Exemplar 1

+ Media Extension (When Requested)

Exemplar 2

+ Media Extension (When Requested)

Exemplar 2

+ Media Extension (When Requested)