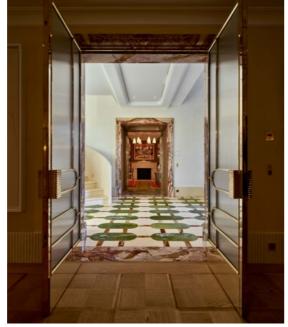

## Approx. 8 Photos

Tell the whole story of the stair with strong, clean compositions. Capture the complete staircase from different vantage points, its immediate environment, and interesting details and textures.

When possible, include human interaction - a person ascending a stair for example.

Include one photo of the facade of the building, including the staircase when possible.

Exemplar 1

+ Media Extension (When Requested)

Exemplar 1

+ Media Extension (When Requested)

Exemplar 2

+ Media Extension (When Requested)

Exemplar 2

+ Media Extension (When Requested)