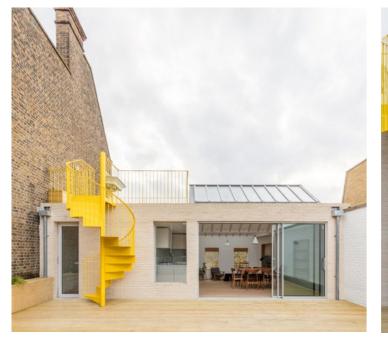

## Approx. 8 Photos

Tell the whole story of the stair with strong, clean compositions. Capture the complete staircase from different vantage points, its immediate environment, and interesting details and textures.

When possible, include human interaction - a person ascending a stair for example.

Include one photo of the facade of the building, including the staircase when possible.

Exemplar 1

+ Media Extension (When Requested)

Exemplar 1

+ Media Extension (When Requested)

Exemplar 2

+ Media Extension (When Requested)

Exemplar 2

+ Media Extension (When Requested)