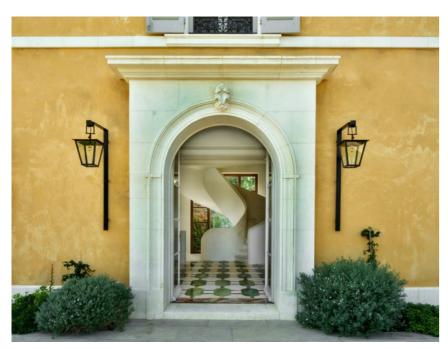

When possible, include human interaction - a person ascending a stair for example.

Include one photo of the facade of the building, including the staircase when possible.

Exemplar 1

+ Media Extension (When Requested)

Exemplar 1

+ Media Extension (When Requested)

Exemplar 2

+ Media Extension (When Requested)

Exemplar 2

+ Media Extension (When Requested)