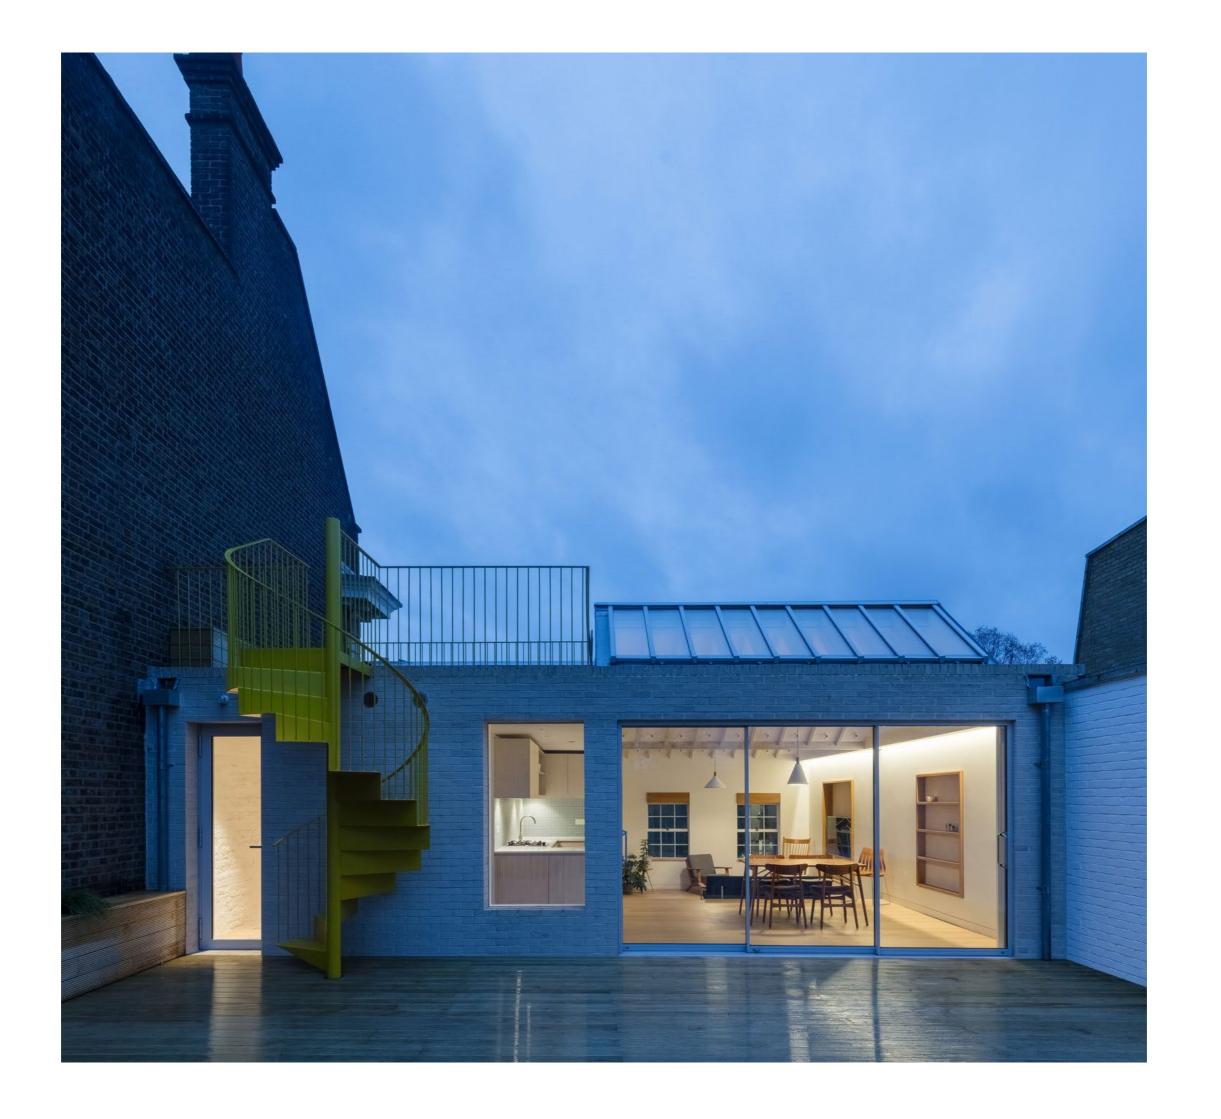

When possible, include human interaction - a person ascending a stair for example.

Include one photo of the facade of the building, including the staircase when possible.

## + Media Extension (When Requested by Ee) Approx. 8 Photos

In recognition of an Editor's preference to focus on more than just the staircase, capture different rooms, spaces and other interesting interior and exterior elements.

Exemplar 1

+ Media Extension (When Requested)

Exemplar 1

+ Media Extension (When Requested)

Exemplar 2

+ Media Extension (When Requested)

Exemplar 2

+ Media Extension (When Requested)