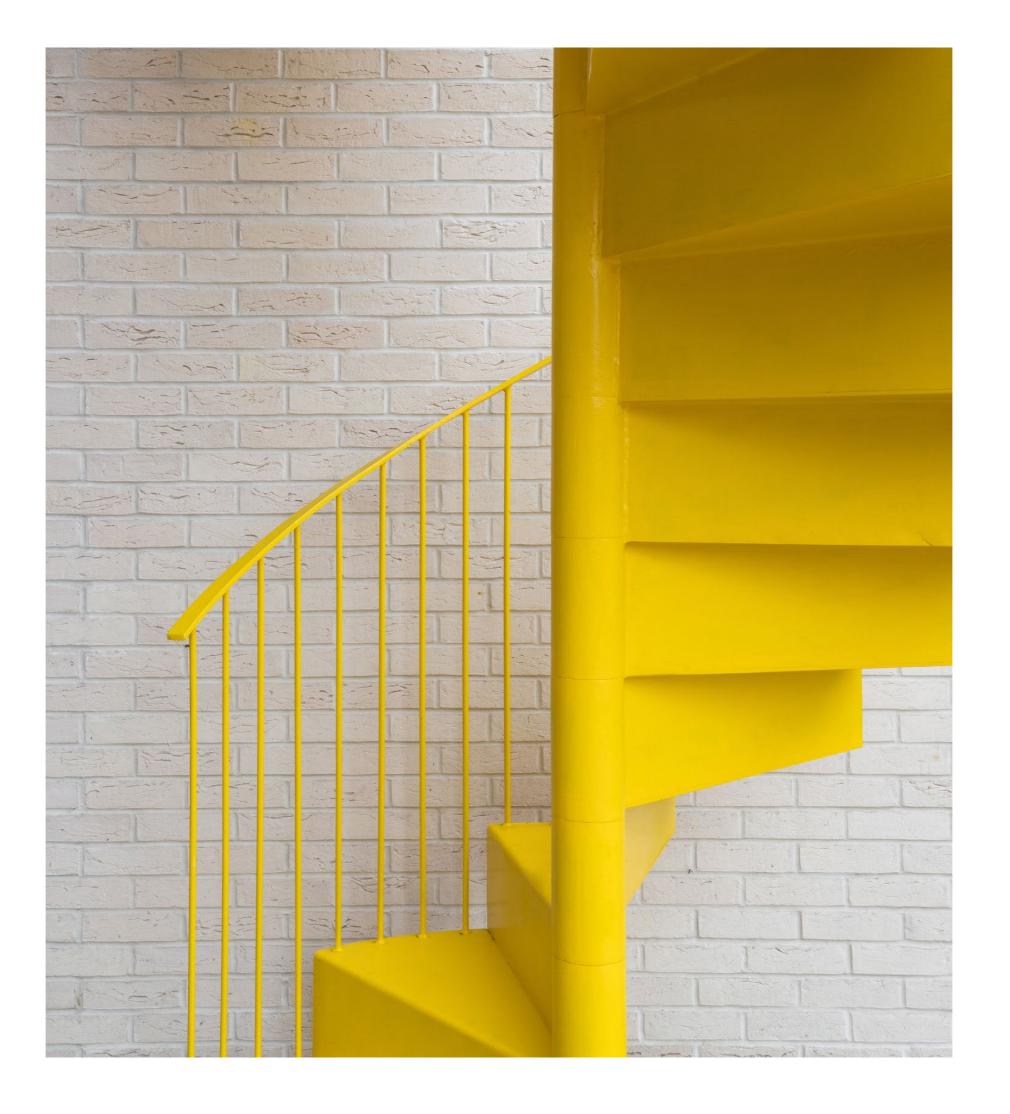

## Approx. 8 Photos

Tell the whole story of the stair with strong, clean compositions. Capture the complete staircase from different vantage points, its immediate environment, and interesting details and textures.