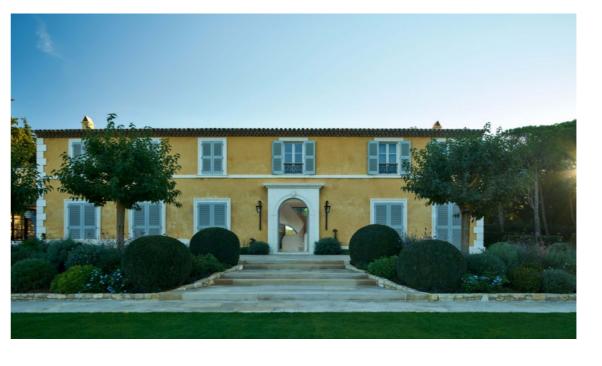

When possible, include human interaction - a person ascending a stair for example.

Include one photo of the facade of the building, including the staircase when possible.

Exemplar 1

+ Media Extension (When Requested)

Exemplar 1

+ Media Extension (When Requested)

Exemplar 2

+ Media Extension (When Requested)

Exemplar 2

+ Media Extension (When Requested)