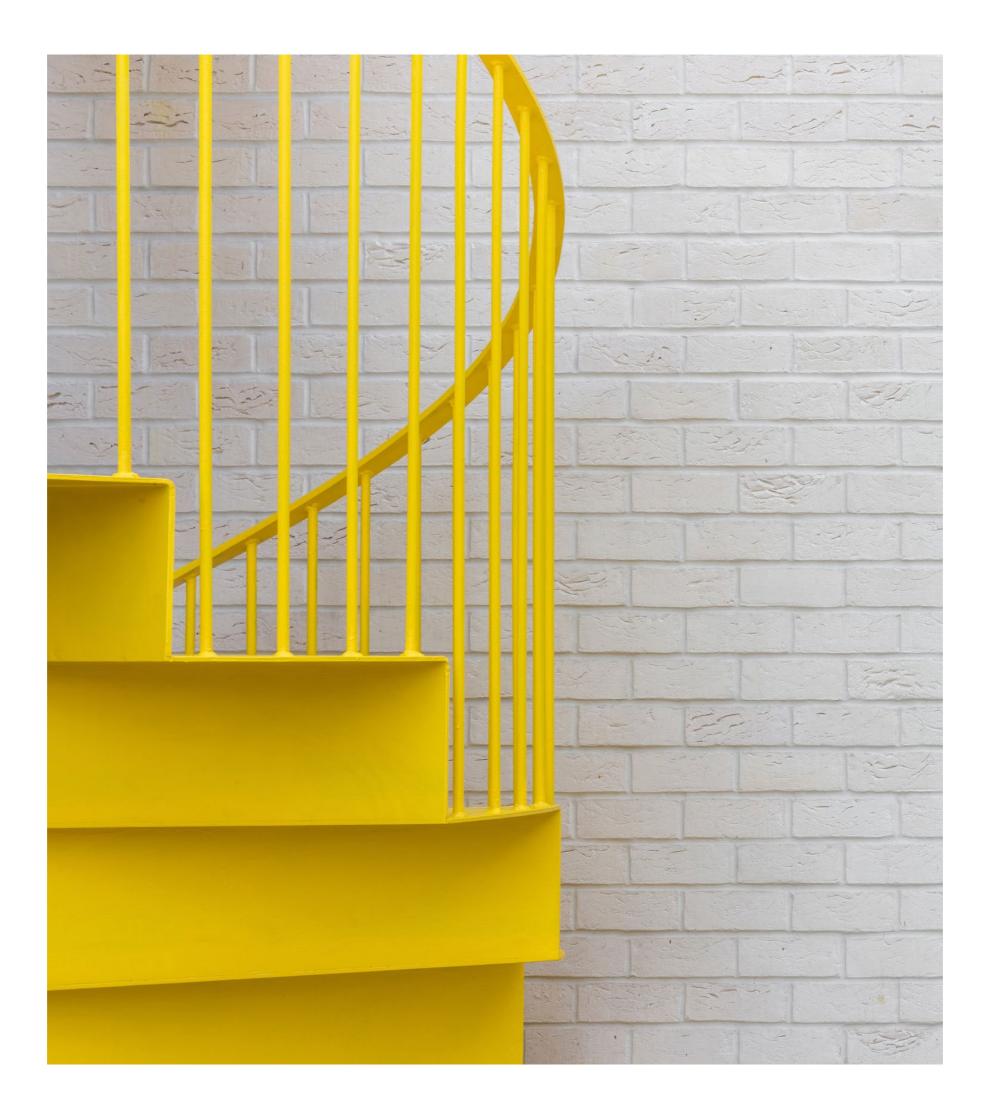

## Approx. 8 Photos

Tell the whole story of the stair with strong, clean compositions. Capture the complete staircase from different vantage points, its immediate environment, and interesting details and textures.

When possible, include human interaction - a person ascending a stair for example.

Include one photo of the facade of the building, including the staircase when possible.

Exemplar 1

+ Media Extension (When Requested)

Exemplar 1

+ Media Extension (When Requested)

Exemplar 2

+ Media Extension (When Requested)

Exemplar 2

+ Media Extension (When Requested)