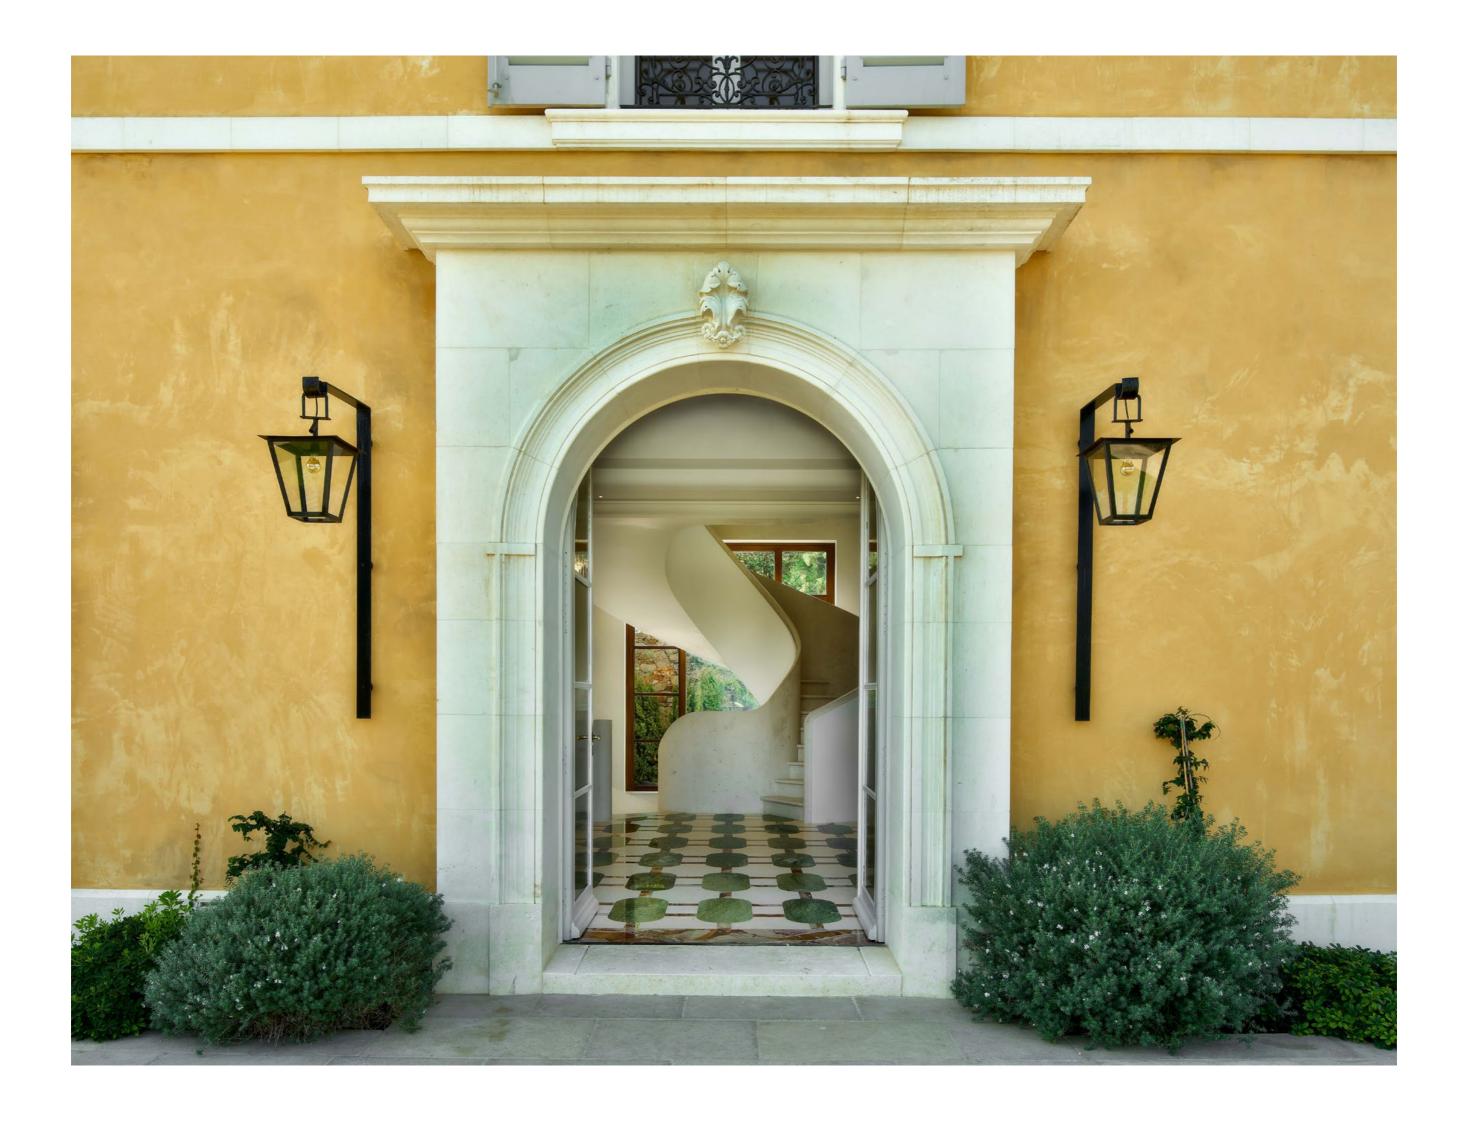

When possible, include human interaction - a person ascending a stair for example.

Include one photo of the facade of the building, including the staircase when possible.

Exemplar 1

+ Media Extension (When Requested)

Exemplar 1

+ Media Extension (When Requested)

Exemplar 2

+ Media Extension (When Requested)

Exemplar 2

+ Media Extension (When Requested)