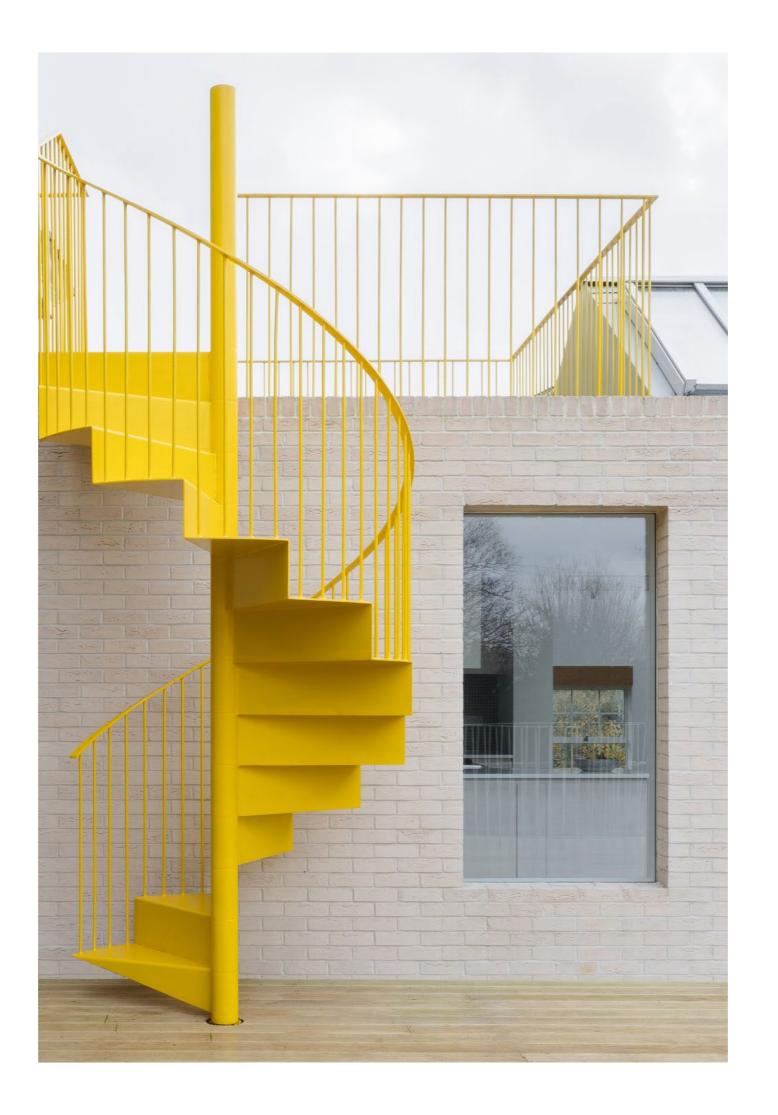

## Approx. 8 Photos

Tell the whole story of the stair with strong, clean compositions. Capture the complete staircase from different vantage points, its immediate environment, and interesting details and textures.