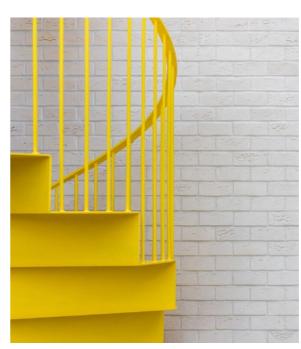

## Approx. 8 Photos

Tell the whole story of the stair with strong, clean compositions. Capture the complete staircase from different vantage points, its immediate environment, and interesting details and textures.

Exemplar 1

+ Media Extension (When Requested)

Exemplar 1

+ Media Extension (When Requested)

Exemplar 2

+ Media Extension (When Requested)

Exemplar 2

+ Media Extension (When Requested)