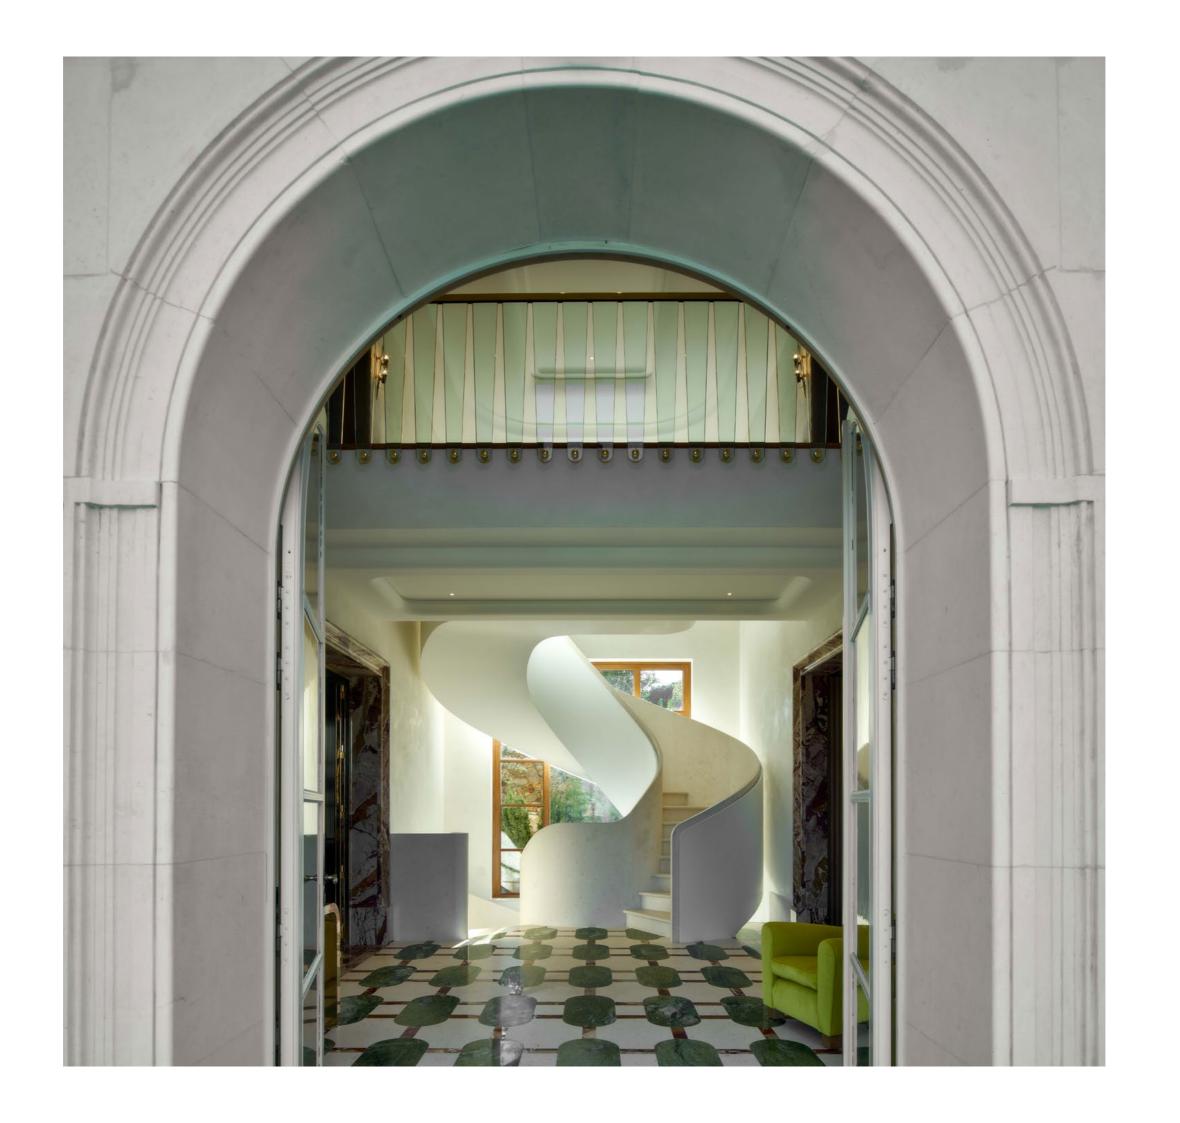

## Approx. 8 Photos

Tell the whole story of the stair with strong, clean compositions. Capture the complete staircase from different vantage points, its immediate environment, and interesting details and textures.

When possible, include human interaction - a person ascending a stair for example.

Include one photo of the facade of the building, including the staircase when possible.

Exemplar 1

+ Media Extension (When Requested)

Exemplar 1

+ Media Extension (When Requested)

Exemplar 2

+ Media Extension (When Requested)

Exemplar 2

+ Media Extension (When Requested)