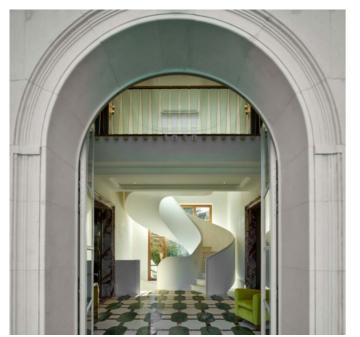

## Approx. 8 Photos

Tell the whole story of the stair with strong, clean compositions. Capture the complete staircase from different vantage points, its immediate environment, and interesting details and textures.

When possible, include human interaction - a person ascending a stair for example.

Include one photo of the facade of the building, including the staircase when possible.

Exemplar 1

+ Media Extension (When Requested)

Exemplar 1

+ Media Extension (When Requested)

Exemplar 2

+ Media Extension (When Requested)

Exemplar 2

+ Media Extension (When Requested)