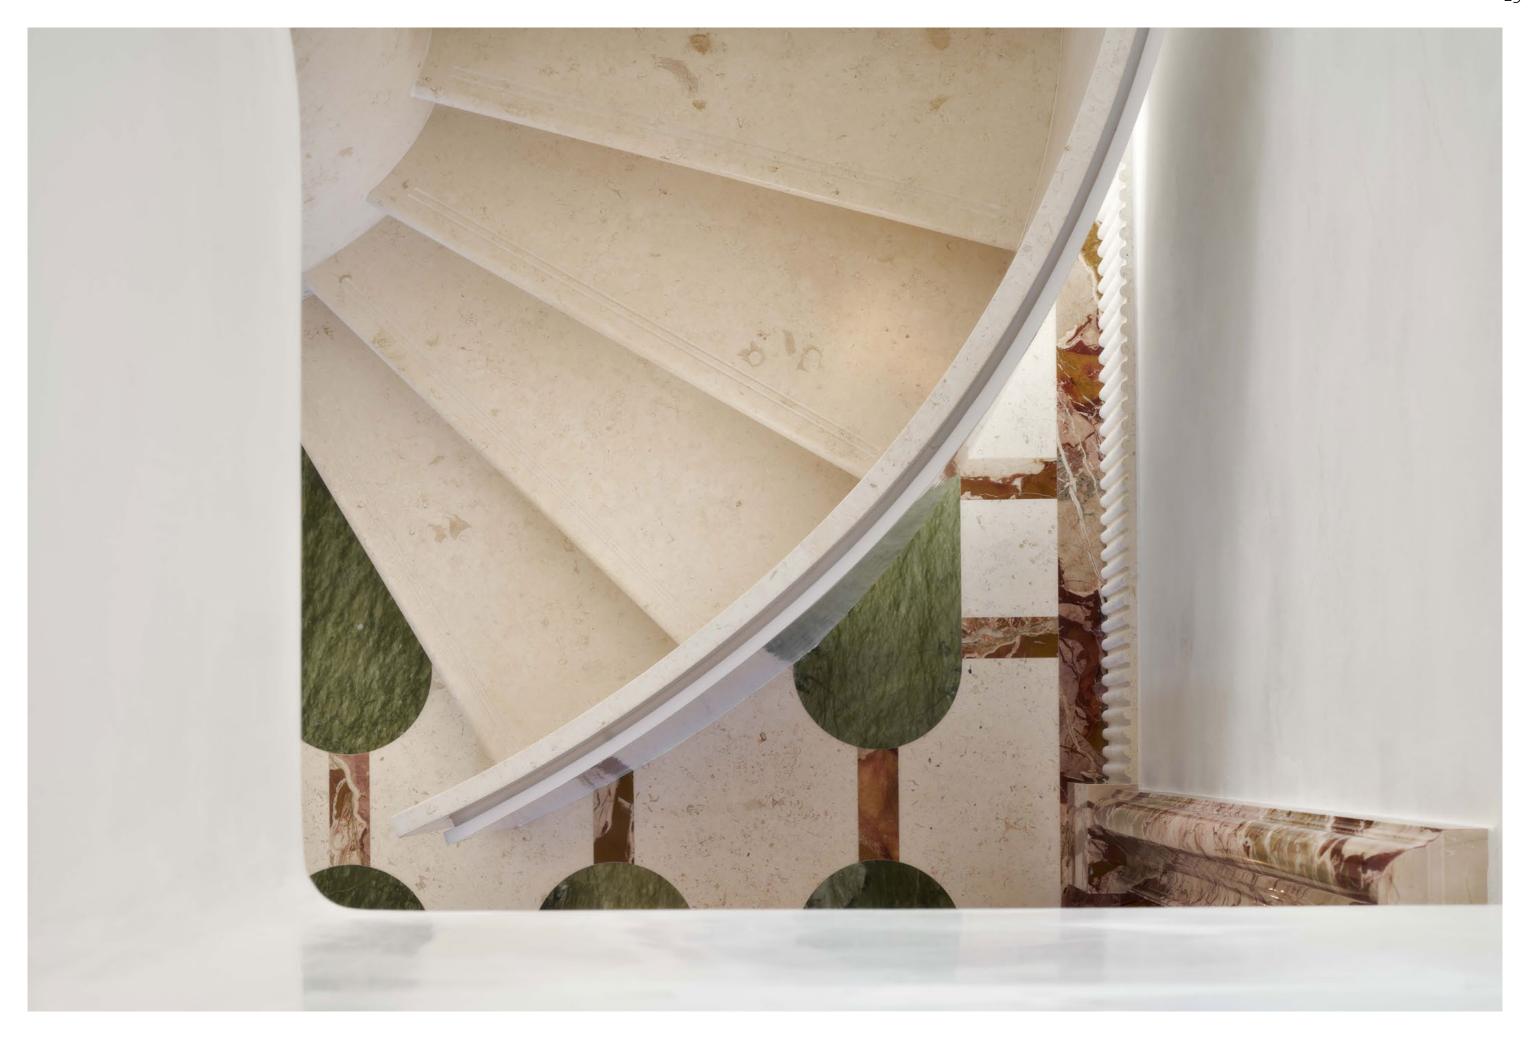

## Approx. 8 Photos

Tell the whole story of the stair with strong, clean compositions. Capture the complete staircase from different vantage points, its immediate environment, and interesting details and textures.

Exemplar 1

+ Media Extension (When Requested)

Exemplar 1

+ Media Extension (When Requested)

Exemplar 2

+ Media Extension (When Requested)

Exemplar 2

+ Media Extension (When Requested)